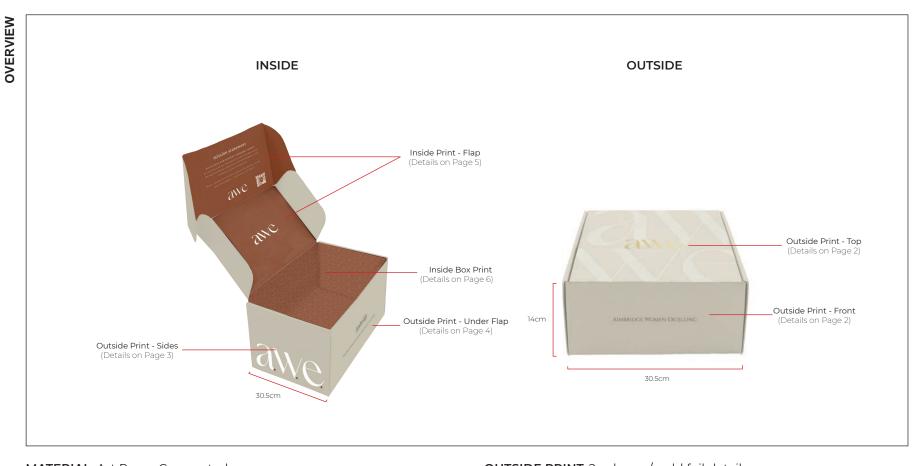

MATERIAL: Art Paper Corrugated

WEIGHT: -

**DIMENSIONS**: 30.5cm (L) x 14cm (H) x 30.5cm(W)

OUTSIDE PRINT: 2 colors w/ gold foil detail

INSIDE PRINT: 1 color

| ance              | E                    | <section-header><section-header><section-header><section-header><section-header><section-header><section-header><section-header><section-header><section-header><section-header><section-header><section-header><text><text></text></text></section-header></section-header></section-header></section-header></section-header></section-header></section-header></section-header></section-header></section-header></section-header></section-header></section-header> |
|-------------------|----------------------|-------------------------------------------------------------------------------------------------------------------------------------------------------------------------------------------------------------------------------------------------------------------------------------------------------------------------------------------------------------------------------------------------------------------------------------------------------------------------|
| COMPONENT         | MATERIAL             | COLOR                                                                                                                                                                                                                                                                                                                                                                                                                                                                   |
| E. INSIDE FLAP    | ART PAPER CORRUGATED | PMS 7601 C                                                                                                                                                                                                                                                                                                                                                                                                                                                              |
| INSIDE FLAP PRINT |                      | PMS WHITE                                                                                                                                                                                                                                                                                                                                                                                                                                                               |
|                   |                      |                                                                                                                                                                                                                                                                                                                                                                                                                                                                         |