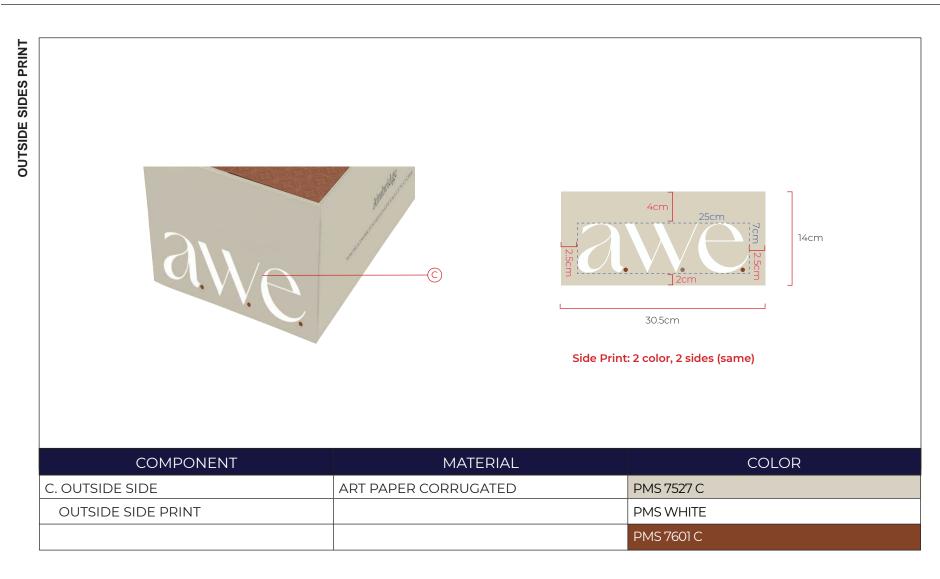

| OUTSIDE                  | 14,00 (1             |                                 |
|--------------------------|----------------------|---------------------------------|
|                          | Bi Area (N)          | awe                             |
|                          | R for Its            |                                 |
|                          | MATERIAL             | I Lie W Montal I Lie W<br>COLOR |
| A. OUTSIDE               | ART PAPER CORRUGATED | PMS 7527 C                      |
| OUTSIDE FRONT PRINT      |                      | PMS BLACK                       |
| B. OUTSIDE TOP           |                      | PMS 7527 C                      |
| OUTSIDE TOP PRINT        |                      | 20% PMS WHITE GOLD FOIL         |
| C. OUTSIDE SIDE          |                      | PMS 7527 C                      |
| OUTSIDE SIDE PRINT       |                      | PMS WHITE PMS 7601 C            |
| D. OUTSIDE UNDER FLAP    |                      | PMS 7527 C                      |
| OUTSIDE UNDER FLAP PRINT |                      | PMS BLACK                       |
| E. INSIDE FLAP           |                      | PMS 7601 C                      |
| INSIDE FLAP PRINT        |                      | PMS WHITE PMS 430 C             |
| F. INSIDE FLAP TOP       |                      | PMS 7601 C                      |
| INSIDE FLAP TOP PRINT    |                      | PMS WHITE                       |
| G. INSIDE BOX            |                      | PMS 7601 C                      |
| INSIDE BOX PRINT         |                      | FULL PRINT                      |