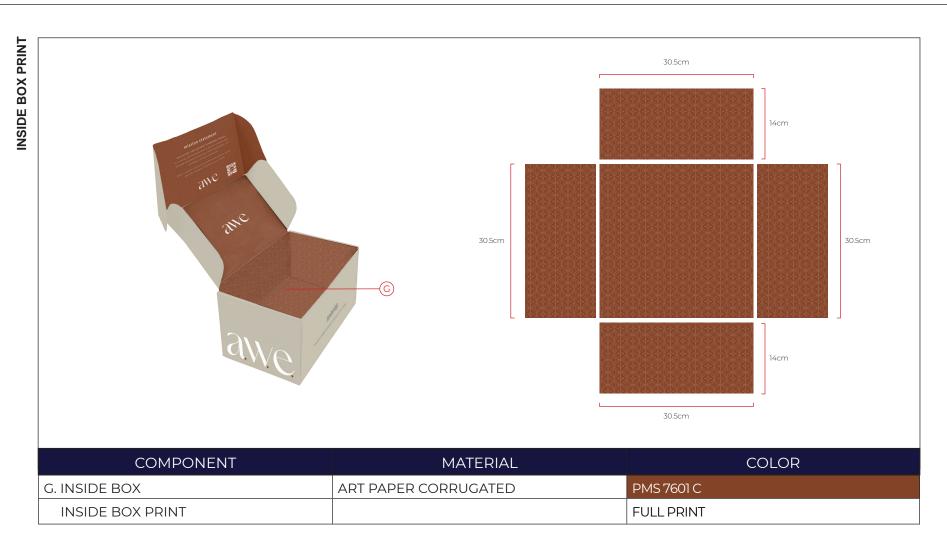

| OUTSIDE                  | 14,00 (1             |                                 |
|--------------------------|----------------------|---------------------------------|
|                          | Bi Area (N)          | awe                             |
|                          | R for Its            |                                 |
|                          | MATERIAL             | I Lie W Montal I Lie W<br>COLOR |
| A. OUTSIDE               | ART PAPER CORRUGATED | PMS 7527 C                      |
| OUTSIDE FRONT PRINT      |                      | PMS BLACK                       |
| B. OUTSIDE TOP           |                      | PMS 7527 C                      |
| OUTSIDE TOP PRINT        |                      | 20% PMS WHITE GOLD FOIL         |
| C. OUTSIDE SIDE          |                      | PMS 7527 C                      |
| OUTSIDE SIDE PRINT       |                      | PMS WHITE PMS 7601 C            |
| D. OUTSIDE UNDER FLAP    |                      | PMS 7527 C                      |
| OUTSIDE UNDER FLAP PRINT |                      | PMS BLACK                       |
| E. INSIDE FLAP           |                      | PMS 7601 C                      |
| INSIDE FLAP PRINT        |                      | PMS WHITE PMS 430 C             |
| F. INSIDE FLAP TOP       |                      | PMS 7601 C                      |
| INSIDE FLAP TOP PRINT    |                      | PMS WHITE                       |
| G. INSIDE BOX            |                      | PMS 7601 C                      |
| INSIDE BOX PRINT         |                      | FULL PRINT                      |