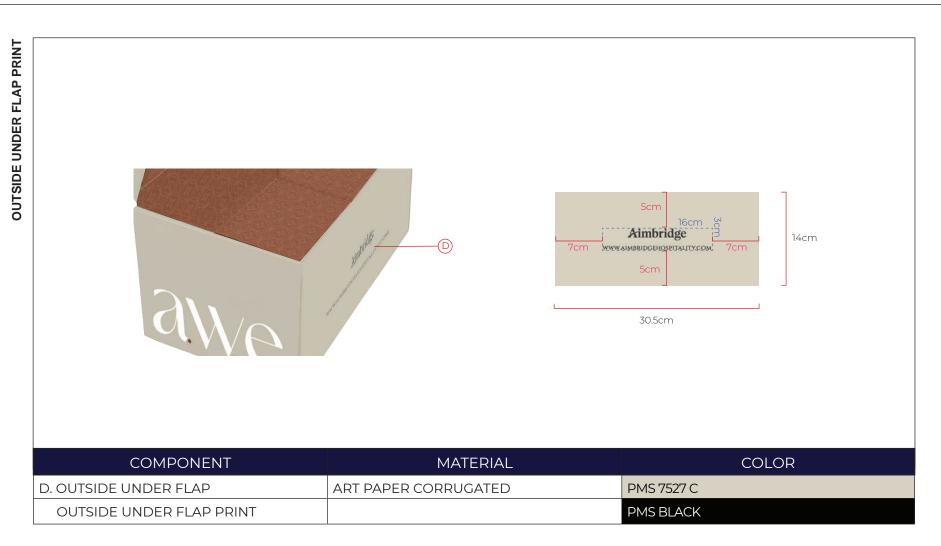

| OUTSIDE                  | 14,00 (1             |                                 |
|--------------------------|----------------------|---------------------------------|
|                          | Bi Area (N)          | awe                             |
|                          | R for Its            |                                 |
|                          | MATERIAL             | I Lie W Montal I Lie W<br>COLOR |
| A. OUTSIDE               | ART PAPER CORRUGATED | PMS 7527 C                      |
| OUTSIDE FRONT PRINT      |                      | PMS BLACK                       |
| B. OUTSIDE TOP           |                      | PMS 7527 C                      |
| OUTSIDE TOP PRINT        |                      | 20% PMS WHITE GOLD FOIL         |
| C. OUTSIDE SIDE          |                      | PMS 7527 C                      |
| OUTSIDE SIDE PRINT       |                      | PMS WHITE PMS 7601 C            |
| D. OUTSIDE UNDER FLAP    |                      | PMS 7527 C                      |
| OUTSIDE UNDER FLAP PRINT |                      | PMS BLACK                       |
| E. INSIDE FLAP           |                      | PMS 7601 C                      |
| INSIDE FLAP PRINT        |                      | PMS WHITE PMS 430 C             |
| F. INSIDE FLAP TOP       |                      | PMS 7601 C                      |
| INSIDE FLAP TOP PRINT    |                      | PMS WHITE                       |
| G. INSIDE BOX            |                      | PMS 7601 C                      |
| INSIDE BOX PRINT         |                      | FULL PRINT                      |