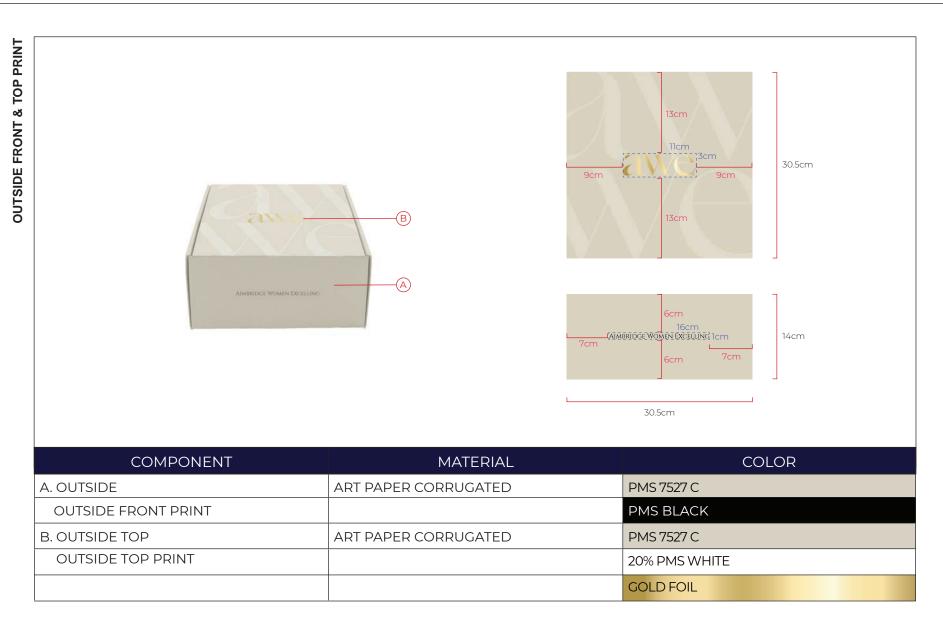

| OUTSIDE                  | 14,00 (1             |                                 |
|--------------------------|----------------------|---------------------------------|
|                          | Bi Area (N)          | awe                             |
|                          | R for Its            |                                 |
|                          | MATERIAL             | I Lie W Montal I Lie W<br>COLOR |
| A. OUTSIDE               | ART PAPER CORRUGATED | PMS 7527 C                      |
| OUTSIDE FRONT PRINT      |                      | PMS BLACK                       |
| B. OUTSIDE TOP           |                      | PMS 7527 C                      |
| OUTSIDE TOP PRINT        |                      | 20% PMS WHITE GOLD FOIL         |
| C. OUTSIDE SIDE          |                      | PMS 7527 C                      |
| OUTSIDE SIDE PRINT       |                      | PMS WHITE PMS 7601 C            |
| D. OUTSIDE UNDER FLAP    |                      | PMS 7527 C                      |
| OUTSIDE UNDER FLAP PRINT |                      | PMS BLACK                       |
| E. INSIDE FLAP           |                      | PMS 7601 C                      |
| INSIDE FLAP PRINT        |                      | PMS WHITE PMS 430 C             |
| F. INSIDE FLAP TOP       |                      | PMS 7601 C                      |
| INSIDE FLAP TOP PRINT    |                      | PMS WHITE                       |
| G. INSIDE BOX            |                      | PMS 7601 C                      |
| INSIDE BOX PRINT         |                      | FULL PRINT                      |